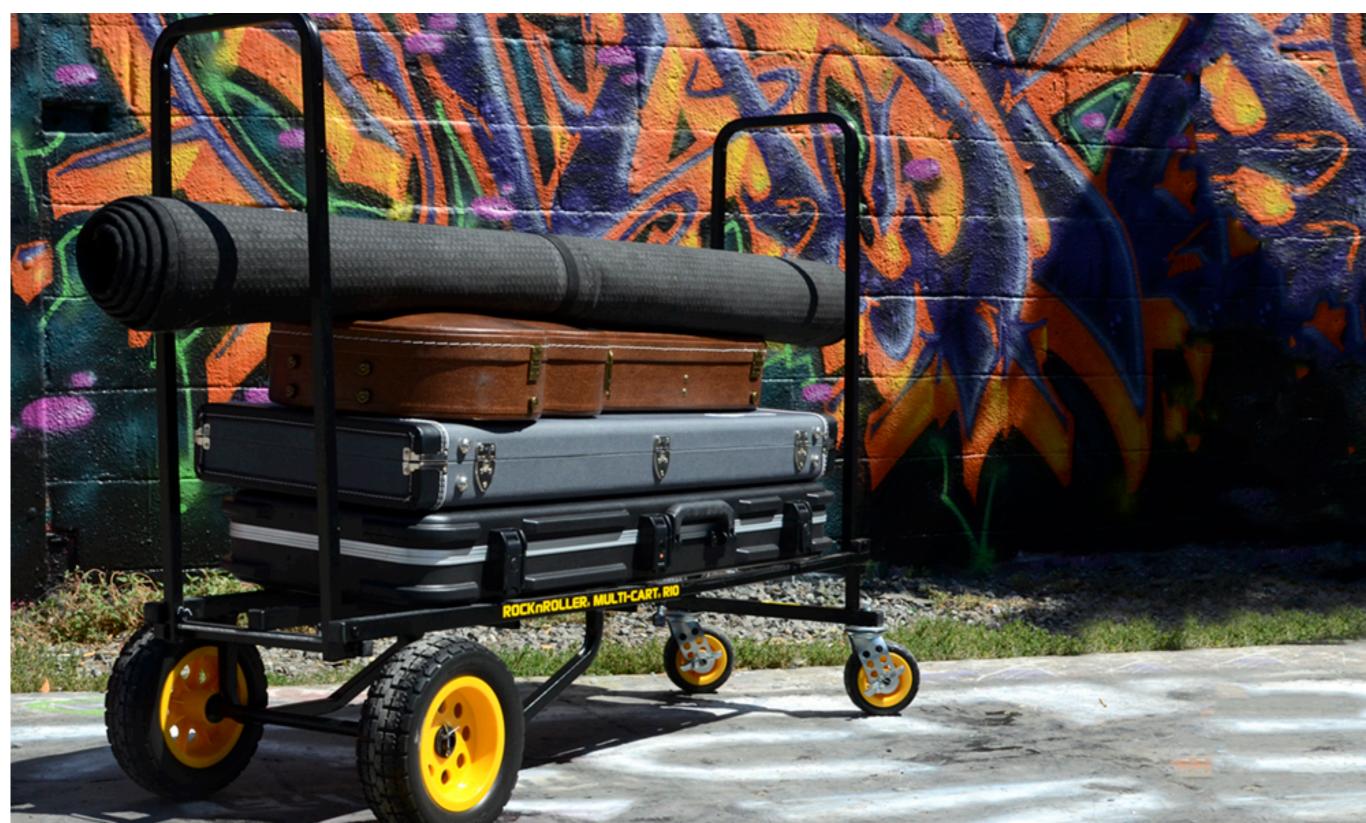

## RocknRoller® Multi-Carts are the world's most innovative transformable utility carts.

Rock-N-Roller® Multi-Cart® is the leading innovator and manufacturer of uniquely transformable utility carts. Each Multi-Cart model transforms into 8 different configurations, replacing the need for multiple carts for different uses. Multi-Carts® are designed for efficiency and reduce time and effort moving gear or equipment by 50% or more. Rock-N-Roller® Multi-Carts® are used by musicians, major TV networks, news crews, sports teams, Fortune 500 companies, material handlers, tradesmen and more.

Remember Rock-n-Roller is not just for Musicians!