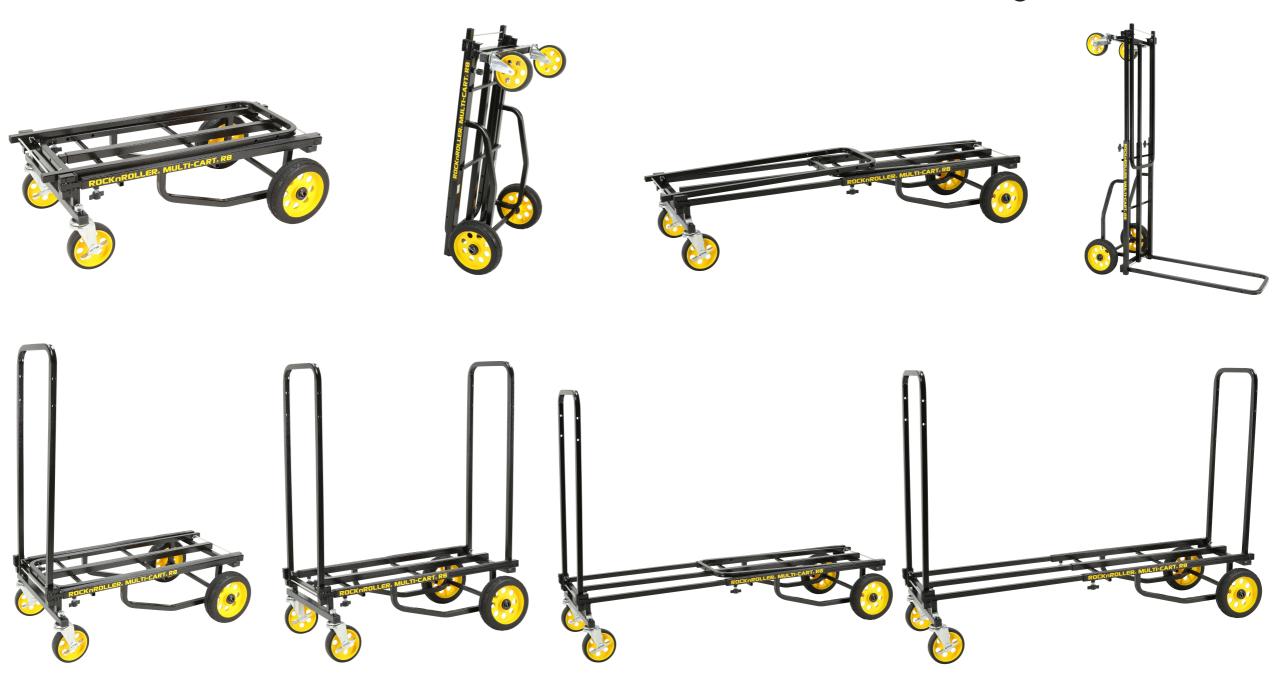

## RocknRoller® Multi-Carts are the world's most innovative transformable utility carts.

Rock-N-Roller® Multi-Cart® is the leading innovator and manufacturer of uniquely transformable utility carts. Each Multi-Cart model transforms into 8 different configurations, replacing the need for multiple carts for different uses. Multi-Carts® are designed for efficiency and reduce time and effort moving gear or equipment by 50% or more. Rock-N-Roller® Multi-Carts® are used by musicians, major TV networks, news crews, sports teams, Fortune 500 companies, material handlers, tradesmen and more.





Instantly transform into 8 different shapes replacing 8 different cart types



























## Other Features and Benefits

- Featured in college engineering textbooks for outstanding design
- Lightweight, rugged and ergonomically efficient
- Designed to work with vehicles, planes & trains
- Winner of Accessory Of The Year Awards
- Reduces time and effort moving equipment by 50%
- Designed for professionals where speed and efficiency are crucial
- Used by major TV networks, news crews, pro-sports teams, Fortune 500 companies and more
- Award-winning patented design
- Lightweight with rugged steel frame
- No removable pins to lose
- Caster brakes assist loading on inclines
- Tough, eco-friendly textured powder coat finish
- Non-skid frame bed surface resists load slippage
- Ex