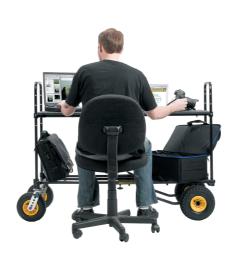

## RocknRoller® Multi-Carts are the world's most innovative transformable utility carts.

Rock-N-Roller® Multi-Cart® is the leading innovator and manufacturer of uniquely transformable utility carts. Each Multi-Cart model transforms into 8 different configurations, replacing the need for multiple carts for different uses. Multi-Carts® are designed for efficiency and reduce time and effort moving gear or equipment by 50% or more. Rock-N-Roller® Multi-Carts® are used by musicians, major TV networks, news crews, sports teams, Fortune 500 companies, material handlers, tradesmen and more.

Instantly transform into 8 different shapes replacing 8 different cart types

## Other Features and Benefits

- Featured in college engineering textbooks for outstanding design
- Lightweight, rugged and ergonomically efficient
- Designed to work with vehicles, planes & trains
- Winner of Accessory Of The Year Awards
- Reduces time and effort moving equipment by 50%
- Designed for professionals where speed and efficiency are crucial
- Used by major TV networks, news crews, pro-sports teams, Fortune 500 companies and more
- Award-winning patented design
- Lightweight with rugged steel frame
- No removable pins to lose
- Caster brakes assist loading on inclines
- Tough, eco-friendly textured powder coat finish
- Non-skid frame bed surface resists load slippage
- Expandable frame adjusts to load size and shape
- Foldable sides rotate & lock into place via release cables
- R-Trac wheels feature pneumatic-like ride, light weight, low rolling resistance and no air loss
- Stairclimbers ease loads over stairs and curbs

Remember Rock-n-Roller is not just for Musicians!