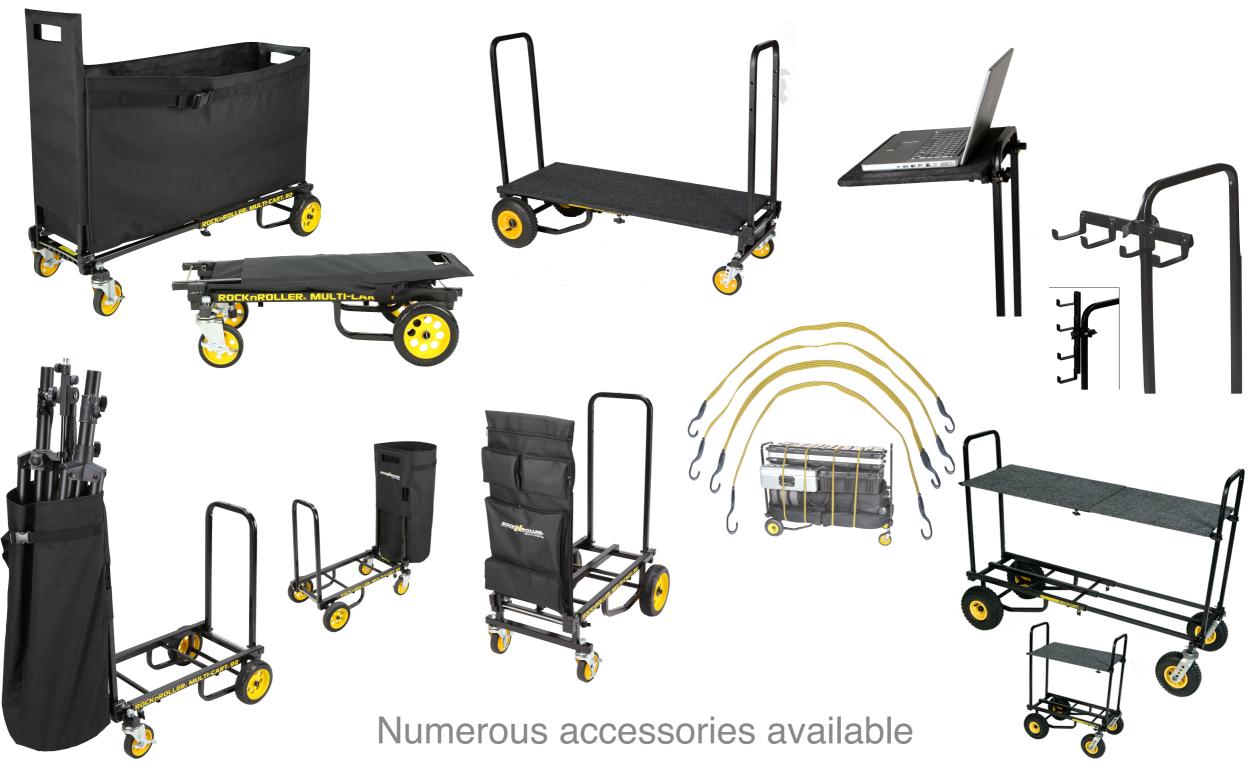

## Other Features and Benefits

- Featured in college engineering textbooks for outstanding design
- Lightweight, rugged and ergonomically efficient
- Designed to work with vehicles, planes & trains
- Winner of Accessory Of The Year Awards
- Reduces time and effort moving equipment by 50%
- Designed for professionals where speed and efficiency are crucial
- Used by major TV networks, news crews, pro-sports teams, Fortune 500 companies and more
- Award-winning patented design
- Lightweight with rugged steel frame
- No removable pins to lose
- Caster brakes assist loading on inclines
- Tough, eco-friendly textured powder coat finish
- Non-skid frame bed surface resists load slippage
- Expandable frame adjusts to load size and shape
- Foldable sides rotate & lock into place via release cables
- R-Trac wheels feature pneumatic-like ride, light weight, low rolling resistance and no air loss
- Stairclimbers ease loads over stairs and curbs