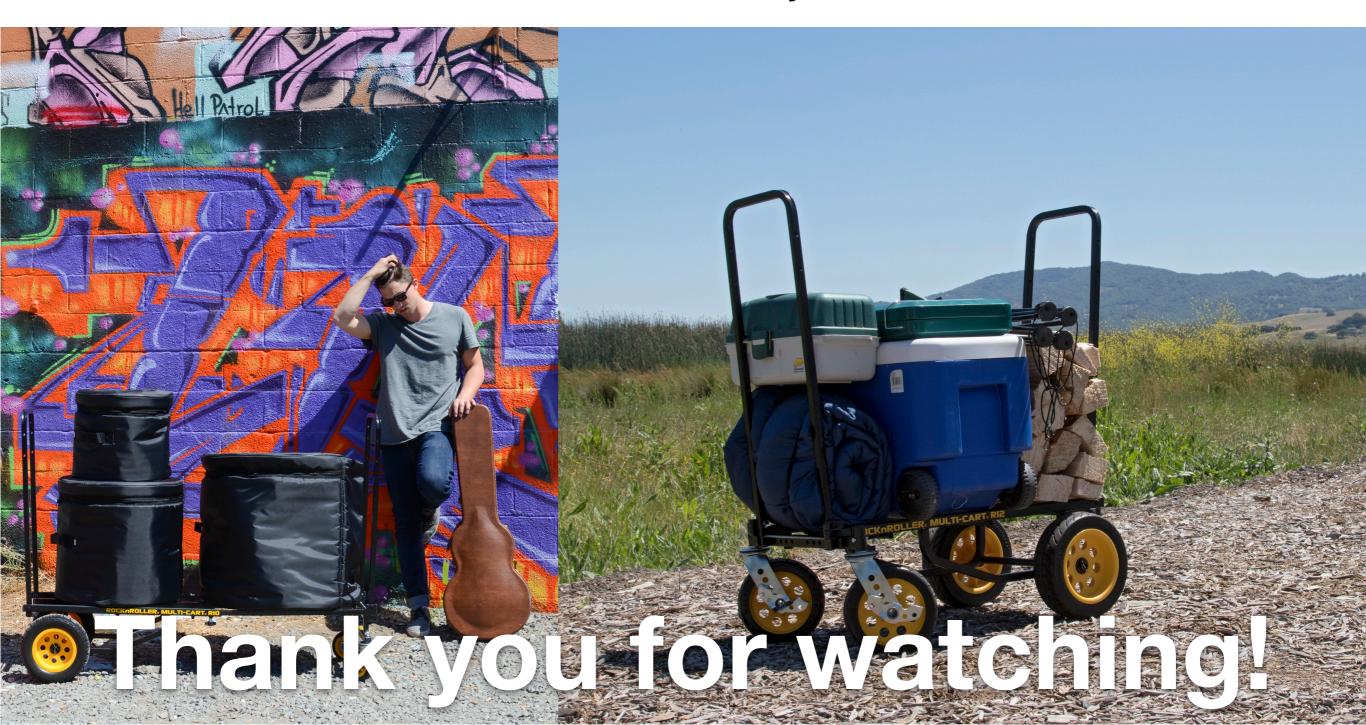

inner of Accessory Of The Year Awards
- Reduces time and effort moving equipment by 50%
- Designed for professionals where speed and efficiency are crucial
- Used by major TV networks, news crews, pro-sports teams, Fortune 500 companies and more
- Award-winning patented design
- Lightweight with rugged steel frame
- No removable pins to lose
- Caster brakes assist loading on inclines
- Tough, eco-friendly textured powder coat finish
- Non-skid frame bed surface resists load slippage
- Expandable frame adjusts to load size and shape
- Foldable sides rotate & lock into place via release cables
- R-Trac wheels feature pneumatic-like ride, light weight, low rolling resistance and no air loss
- Stairclimbers ease loads over stairs and curbs



Remember Rock-n-Roller is not just for Musicians!