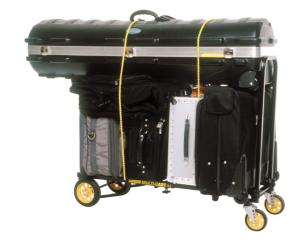

## RocknRoller® Multi-Carts are the world's most innovative transformable utility carts.

Rock-N-Roller® Multi-Cart® is the leading innovator and manufacturer of uniquely transformable utility carts. Each Multi-Cart model transforms into 8 different configurations, replacing the need for multiple carts for different uses. Multi-Carts® are designed for efficiency and reduce time and effort moving gear or equipment by 50% or more. Rock-N-Roller® Multi-Carts® are used by musicians, major TV networks, news crews, sports teams, Fortune 500 companies, material handlers, tradesmen and more.

Instantly transform into 8 different shapes replacing 8 different cart types