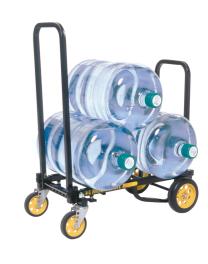

## RocknRoller® Multi-Carts are the world's most innovative transformable utility carts.

Rock-N-Roller® Multi-Cart® is the leading innovator and manufacturer of uniquely transformable utility carts. Each Multi-Cart model transforms into 8 different configurations, replacing the need for multiple carts for different uses. Multi-Carts® are designed for efficiency and reduce time and effort moving gear or equipment by 50% or more. Rock-N-Roller® Multi-Carts® are used by musicians, major TV networks, news crews, sports teams, Fortune 500 companies, material handlers, tradesmen and more.

Instantly transform into 8 different shapes replacing 8 different cart types

## Other Features and Benefits

- Featured in college engineering textbooks for outstanding design
- Lightweight, rugged and ergonomically efficient
- Designed to work with vehicles, planes & trains
- Winner of Accessory Of The Year Awards
- Reduces time and effort moving equipment by 50%
- Designed for professionals where speed and efficiency are crucial
- Used by major TV networks, news crews, pro-sports teams, Fortune 500 companies and more
- Award-winning patented design
- Lightweight with rugged steel frame
- No removable pins to lose
- Caster brakes assist loading on inclines
- Tough, eco-friendly textured powder coat finish
- Non-skid frame bed surface resists load slippage
- Expandable frame adjusts to load size and shape
- Foldable sides rotate & lock into place via release cables
- R-Trac wheels feature pneumatic-like ride, light weight, low rolling resistance and no air loss
- Stairclimbers ease loads over stairs and curbs

Remember Rock-n-Roller is not just for Musicians!