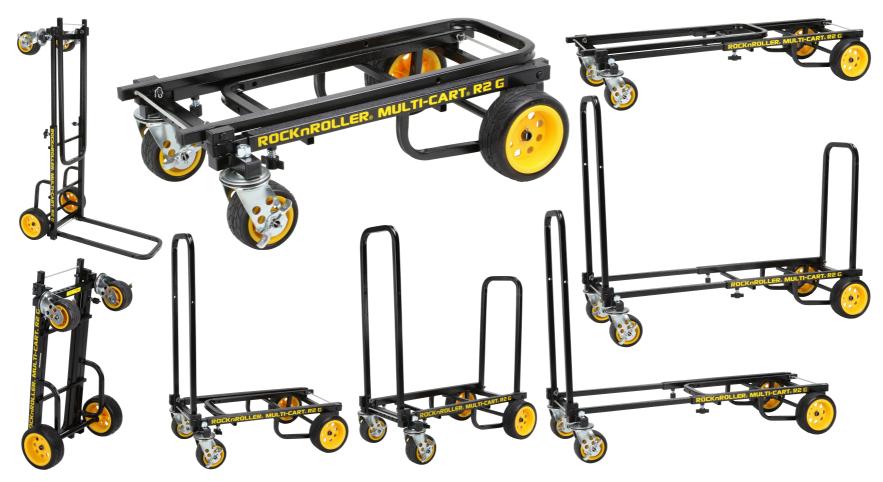

## RocknRoller® Multi-Carts are the world's most innovative transformable utility carts.

Rock-N-Roller® Multi-Cart® is the leading innovator and manufacturer of uniquely transformable utility carts. Each Multi-Cart model transforms into 8 different configurations, replacing the need for multiple carts for different uses. Multi-Carts® are designed for efficiency and reduce time and effort moving gear or equipment by 50% or more. Rock-N-Roller® Multi-Carts® are used by musicians, major TV networks, news crews, sports teams, Fortune 500 companies, material handlers, tradesmen and more.





Instantly transform into 8 different shapes replacing 8 different cart types



























## Other Features and Benefits

- Featured in college engineering textbooks for outstanding design