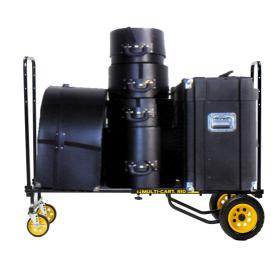

## RocknRoller® Multi-Carts are the world's most innovative transformable utility carts.

Rock-N-Roller® Multi-Cart® is the leading innovator and manufacturer of uniquely transformable utility carts. Each Multi-Cart model transforms into 8 different configurations, replacing the need for multiple carts for different uses. Multi-Carts® are designed for efficiency and reduce time and effort moving gear or equipment by 50% or more. Rock-N-Roller® Multi-Carts® are used by musicians, major TV networks, news crews, sports teams, Fortune 500 companies, material handlers, tradesmen and more.

Instantly transform into 8 different shapes replacing 8 different cart types

## Other Features and Benefits

- Featured in college engineering textbooks for outstanding design
- Lightweight, rugged and ergonomically efficient
- Designed to work with vehicles, planes & trains
- Winner of Accessory Of The Year Awards
- Reduces time and effort moving equipment by 50%
- Designed for professionals where speed and efficiency are crucial
- Used by major TV networks, news crews, pro-sports teams, Fortune 500 companies and more
- Award-winning patented design
- Lightweight with rugged steel frame
- No removable pins to lose
- Caster brakes assist loading on inclines
- Tough, eco-friendly textured powder coat finish
- Non-skid frame bed surface resists load slippage
- Expandable frame adjusts to load size and shape
- Foldable sides rotate & lock into place via release cables
- R-Trac wheels feature pneumatic-like ride, light weight, low rolling resistance and no air loss
- Stairclimbers ease loads over stairs and curbs