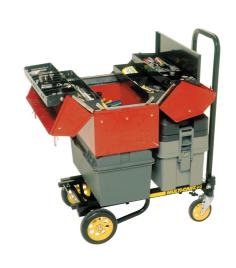

## RocknRoller® Multi-Carts are the world's most innovative transformable utility carts.

Rock-N-Roller® Multi-Cart® is the leading innovator and manufacturer of uniquely transformable utility carts. Each Multi-Cart model transforms into 8 different configurations, replacing the need for multiple carts for different uses. Multi-Carts® are designed for efficiency and reduce time and effort moving gear or equipment by 50% or more. Rock-N-Roller® Multi-Carts® are used by musicians, major TV networks, news crews, sports teams, Fortune 500 companies, material handlers, tradesmen and more.

Instantly transform into 8 different shapes replacing 8 different cart types

## Other Features and Benefits

- Featured in college engineering textbooks for outstanding design
- Lightweight, rugged and ergonomically efficient
- Designed to work with vehicles, planes & trains
- Winner of Accessory Of The Year Awards
- Reduces time and effort moving equipment by 50%
- Designed for professionals where speed and efficiency are crucial
- Used by major TV networks, news crews, pro-sports teams, Fortune 500 companies and more
- Award-winning patented design
- Lightweight with rugged steel frame
- No removable pins to lose
- Caster brakes assist loading on inclines
- Tough, eco-friendly textured powder coat finish
- Non-skid frame bed surface resists load slippage
- Expandable frame adjusts to load size and shape
- Foldable sides rotate & lock into place via release cables
- R-Trac wheels feature pneumatic-like ride, light weight, low rolling resistance and no air loss
- Stairclimbers ease loads over stairs and curbs

Remember Rock-n-Roller is not just for Musicians!